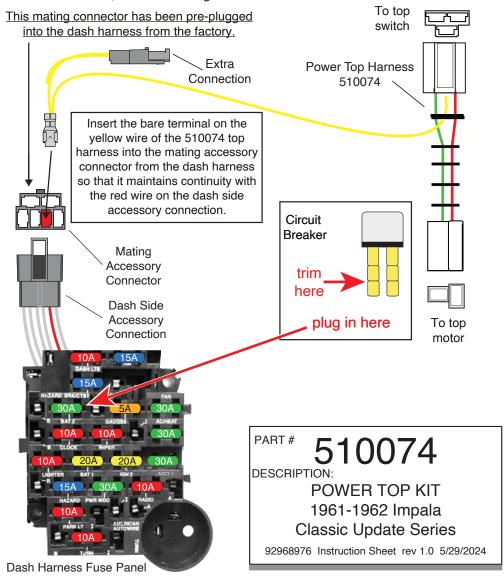

## **INSTRUCTIONS:**

 Insert the bare terminal on the yellow wire into the mating accessory connector as shown below, then plug that connector back into the dash harness accessory connection.

www.americanautowire.com 856-933-0801

- 2. Plug the power top harness into the motor connection and into the power top switch.
- 3. Remove the 30A fuse from the "BAT 2" location in the fuse panel and replace it with the provided 30 A circuit breaker. This breaker will need to be trimmed as shown below, before inserting.