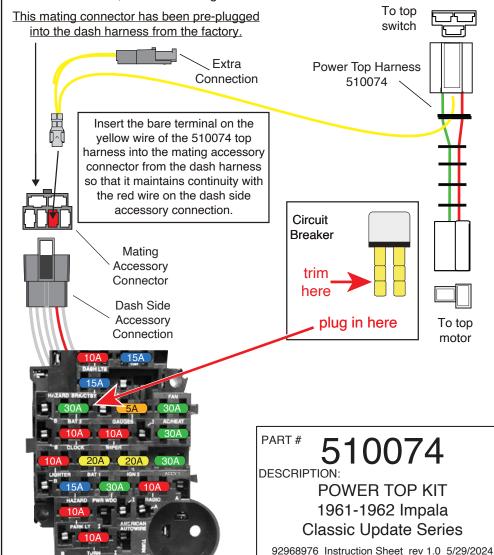

## **INSTRUCTIONS:**

Dash Harness Fuse Panel

 Insert the bare terminal on the yellow wire into the mating accessory connector as shown below, then plug that connector back into the dash harness accessory connection.

www.americanautowire.com 856-933-0801

- 2. Plug the power top harness into the motor connection and into the power top switch.
- Remove the 30A fuse from the "BAT 2" location in the fuse panel and replace it with the provided 30 A circuit breaker. This breaker will need to be trimmed as shown below, before inserting.